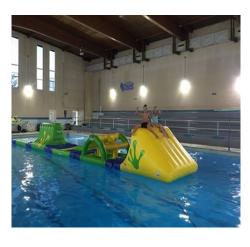

#### Wibit obstacle course

\$150.00 for 2 hours

| Wave Pool      | Per Hour  |
|----------------|-----------|
| 1-100 people   | \$ 150.00 |
| 101-300 people | \$ 180.00 |
| 301-Max Cap.   | \$ 210.00 |

### **Indoor Pool**

Monday-Friday CLOSED
Saturday 12-8
1st Saturday of every month the
"WIBIT" will be available