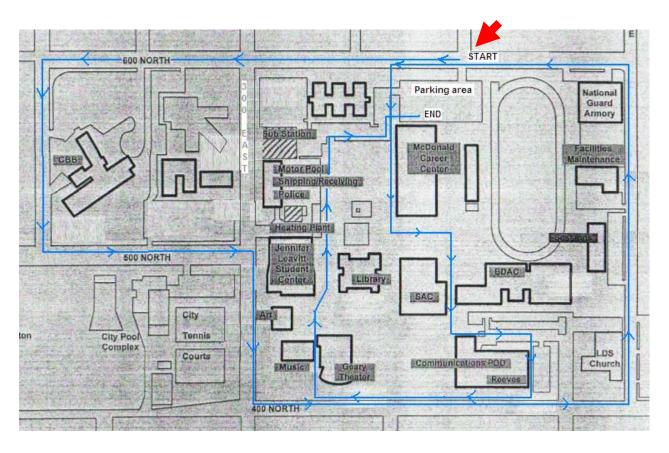

## CEU Campus Walk 2 Miles

## **Directions:**

Park in the parking lot of the Career Center and start your walk on the sidewalk on 600 N going west (towards the park). Walk to 100 east and turn left (south) between Pioneer Park and the Computer Business Building to 500 north. Turn right (east) walk to 300 east and cross the road using the crosswalk. Continue south on the sidewalk to 400 N and turn left (east). Walk to Veteran's Lane and turn left (north) and walk to 600 East. Turn left (west) and walk to the sidewalk on the west side of the Career Center. Follow the sidewalks through the campus past the BDAC and the new Reeves building to the sidewalk on 400 N walking west to the area of the Geary Theater. Turn right (north) and follow the sidewalks back to your vehicle.